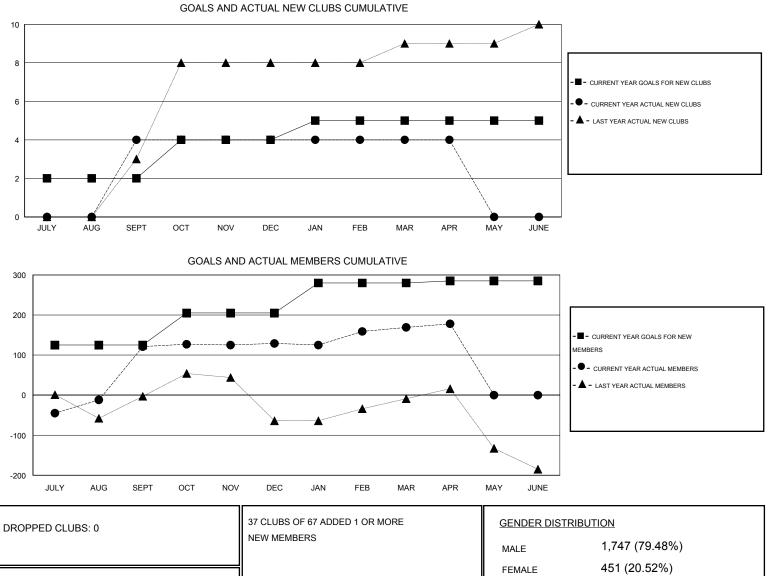

## GMT: KAMLESH JAIN

| LOCATION | INDIA |
|----------|-------|
|----------|-------|

| Clubs                 |                  |                     |                            | Members<br>RESULTS FOR 2013-2014 |               |                    |                                  |                              |                             |
|-----------------------|------------------|---------------------|----------------------------|----------------------------------|---------------|--------------------|----------------------------------|------------------------------|-----------------------------|
| RESULTS FOR 2013-2014 |                  |                     |                            |                                  |               |                    |                                  |                              |                             |
| QUARTER               | NEW CLUB<br>GOAL | ACTUAL NEW<br>CLUBS | ACTUAL<br>DROPPED<br>CLUBS | ACTUAL NET<br>GAIN/<br>LOSS      | QUARTER       | NEW MEMBER<br>GOAL | ACTUAL TOTAL<br>MEMBERS<br>ADDED | ACTUAL<br>DROPPED<br>MEMBERS | ACTUAL NET<br>GAIN/<br>LOSS |
| JULY/AUG/SEPT         | 2                | 4                   | 0                          | 4                                | JULY/AUG/SEPT | 125                | 202                              | 81                           | 121                         |
| OCT/NOV/DEC           | 2                | 0                   | 0                          | 0                                | OCT/NOV/DEC   | 80                 | 50                               | 42                           | 8                           |
| JAN/FEB/MAR           | 1                | 0                   | 0                          | 0                                | JAN/FEB/MAR   | 75                 | 50                               | 10                           | 40                          |
| APR/MAY/JUNE          | 0                | 0                   | 0                          | 0                                | APR/MAY/JUNE  | 5                  | 9                                | 0                            | 9                           |